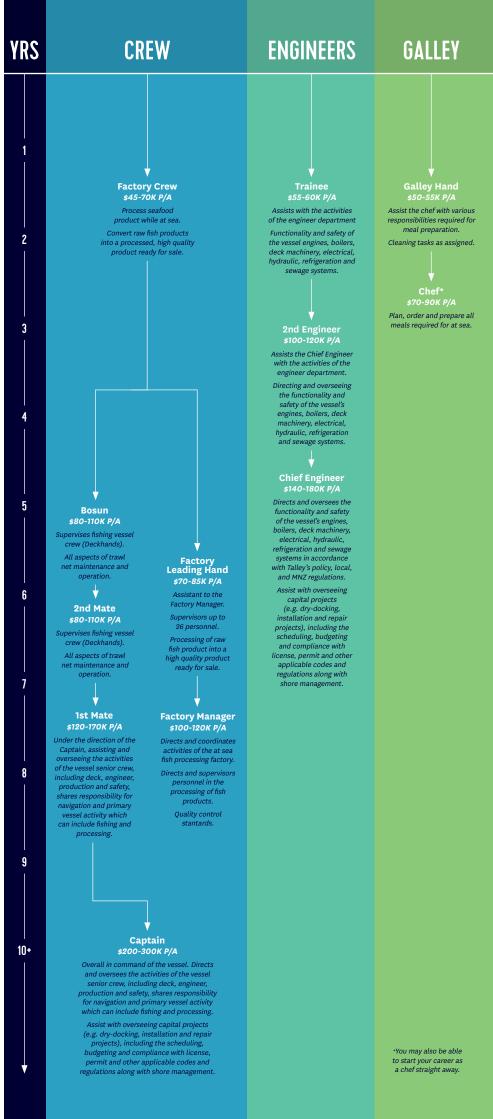

#### Opportunities

Choose your career path – factory management, deck crew, engineering, an officer, and ultimately a skipper if you want. And that's just at sea. After your sea training the career opportunities with Talley's are as wide as the horizon.

## **DEEPSEA** Careers **Pathways**

These are some of the different deepsea careers on offer at Talley's. All of our deepsea operations are based out of Port Nelson.

See how you can grow with us – check out what's currently available on Seek, TradeMe and MyJobSpace.